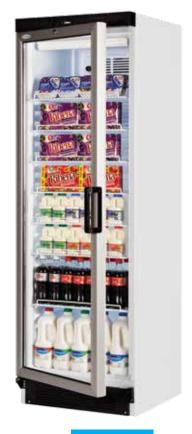

## **Product Description**

Our most popular glass door fridge and probably the best selling unit in the UK. Tried and tested Tefcold quality at an excellent price. This cabinet is renowned for its reliability. Simple design with aluminium door frame, interior light, lock and temperature display. It is everything you need from a glass door merchandiser including seven shelves as standard to maximise display space. A tried and tested workhorse for all shops and cafés. This cabinet is so popular we even stock it as a left hand hinged version as

## Features and Benefits

- Fully automatic
- Fan assisted cooling
- Lock
- Adjustable shelves
- Adjustable feet
- LED Interior light with switch
- Temperature display
- Replaceable door gasket
- Reversible Door